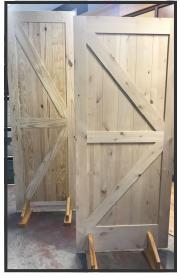

## Barn Door & Hardware



## Barn Door









Stock sizes 3070 & 3670 Custom sizes available

## Hardware



Oil Rubbed Bronze



## **Product Overview**

- Adds rustic appeal to interior door openings
- Cost effective way to add style and privacy to an open doorway
- Accommodates openings of up to 36-in wide; for openings wider than 36-in use multiple kits
- For single doors 1 3/8-in and 1 3/4-in thick
- Accommodates single doors up to 200 lbs
- Includes detailed instructions for easy installation



Stainless Steel





- Adds contemporary appeal to interior door openings
- Cost effective way to add style and privacy to an open doorway
- Accommodates openings of up to 36-in wide; for openings wider than 36-in use multiple kits
- For single doors 1 3/8-in and 1 3/4-in thick
- Accommodates single doors up to 200 lbs
- Includes d