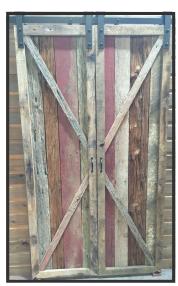

## Barn Door & Hardware



## Barn Door









Stock sizes 3070 & 3670 Custom sizes available

## Hardware



Oil Rubbed Bronze



## **Product Overview**

- Adds rustic appeal to interior door openings
- Cost effective way to add style and privacy to an open doorway
- Accommodates openings of up to 36-in wide; for openings wider than 36-in use multiple kits
- For single doors 1 3/8-in and 1 3/4-in thick
- Accommodates single doors up to 200 lbs
- Includes detailed instructions for easy installation



Stainless Steel





- Adds contemporary appeal to interior door openings
- Cost effective way to add style and privacy to an open doorway
- Accommodates openings of up to 36-in wide; for openings wider than 36-in use multiple kits
- For single doors 1 3/8-in and 1 3/4-in thick
- Accommodates single doors up to 200 lbs
- Includes detai