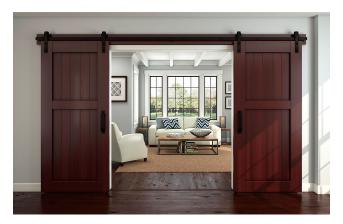

## Barn Door & Hardware



## Barn Door









Stock sizes 3070 & 3670 Custom sizes available

## Hardware



Oil Rubbed Bronze



## **Product Overview**

- Adds rustic appeal to interior door openings
- Cost effective way to add style and privacy to an open doorway
- Accommodates openings of up to 36-in wide; for openings wider than 36-in use multiple kits
- For single doors 1 3/8-in and 1 3/4-in thick
- Accommodates single doors up to 200 lbs
- Includes detailed instructions for easy installation



Stainless Steel





- Adds contemporary appeal to interior door openings
- Cost effective way to add style and privacy to an open doorway
- Accommodates openings of up to 36-in wide; for openings wider than 36-in use multiple kits
- For single doors 1 3/8-in and 1 3/4-in thick
- Accommodates single doors up to 200 lbs
- Includes detailed instructions for easy installation