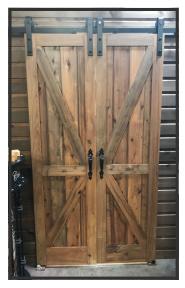

## Barn Door

Stock sizes 3070 & 3670 Custom sizes available

## Hardware

Oil Rubbed Bronze