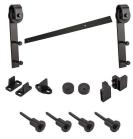

## Barn Door & Hardware



## Barn Door









Stock sizes 3070 & 3670 Custom sizes available

## Hardware



Oil Rubbed Bronze



## **Product Overview**

- Adds rustic appeal to interior door openings
- Cost effective way to add style and privacy to an open doorway
- Accommodates openings of up to 36-in wide; for openings wider than 36-in use multiple kits
- For single doors 1 3/8-in and 1 3/4-in thick
- Accommodates single doors up to 200 lbs
- Includes detailed instructions for easy installation



Stainless Steel





- Adds contemporary appeal to interior door openings
- Cost effective way to add style and privacy to an open doorway
- Accommodates openings of up to 36-in wide; for openings wider than 36-in use multiple kits
- For single doors 1 3/8-in and 1 3/4-in thick
- Accommodates single doors up to 200 lbs
- Includes detailed instructions for easy installation