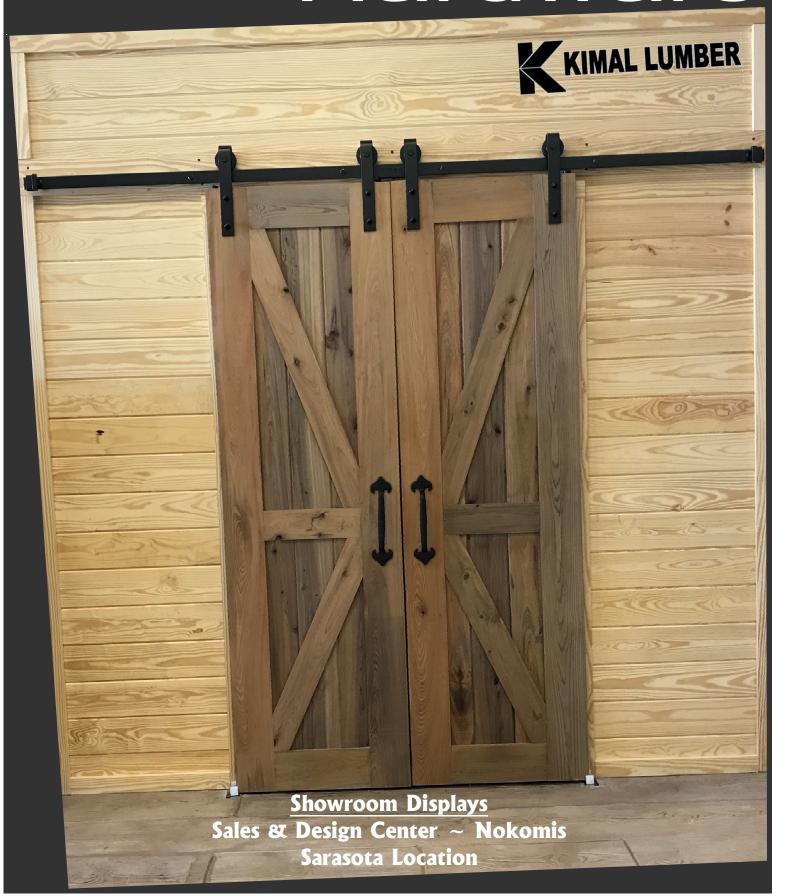

## Barn Door & Hardware

## Barn Door

Stock sizes 3070 & 3670 Custom sizes available

## Hardware

Oil Rubbed Bronze