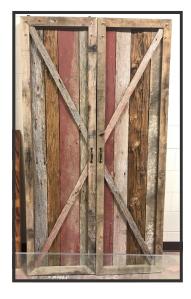

## Barn Door & Hardware



## Barn Door









Stock sizes 3070 & 3670 Custom sizes available

## Hardware



Oil Rubbed Bronze



## **Product Overview**

- Adds rustic appeal to interior door openings
- Cost effective way to add style and privacy to an open doorway
- Accommodates openings of up to 36-in wide; for openings wider than 36-in use multiple kits
- For single doors 1 3/8-in and 1 3/4-in thick
- Accommodates single doors up to 200 lbs
- Includes detailed instructions for easy installation



Stainless Steel





- Adds contemporary appeal to interior door openings
- Cost effective way to add style and privacy to an open doorway
- Accommodates openings of up to 36-in wide; for openings wider than 36-in use multiple kits
- For single doors 1 3/8-in and 1 3/4-in thick
- Accommodates single doors up to 200 lbs
- Includes