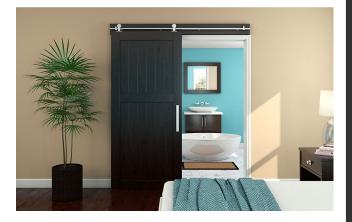

## **Product Overview**

- Adds rustic appeal to interior door openings
- Cost effective way to add style and privacy to an open doorway
- Accommodates openings of up to 36-in wide; for openings wider than 36-in use multiple kits
- For single doors 1 3/8-in and 1 3/4-in thick
- Accommodates single doors up to 200 lbs
- Includes detailed instructions for easy installation